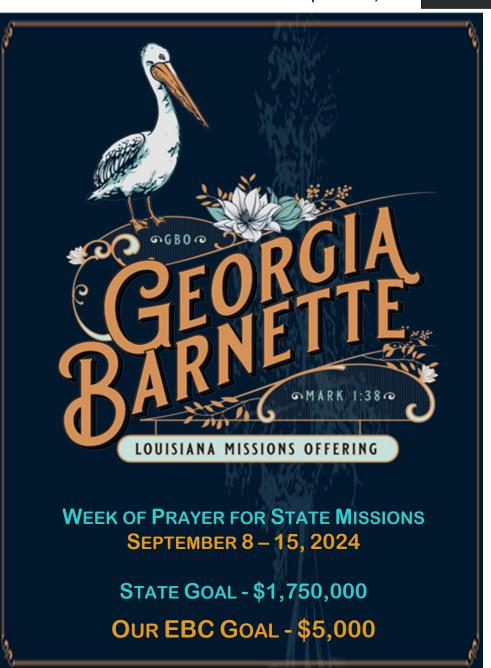

Georgia Barnette Week of Prayer for State Missions Offering, September 8-15, 2024. There are prayer guides and offering envelopes in the foyer, by the organ and in the main hallway for your convenience.